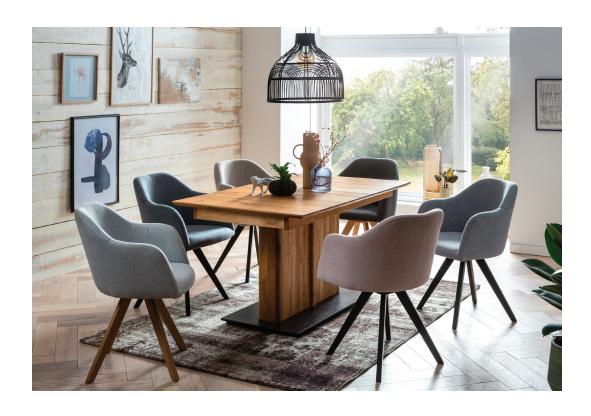

#### **standard** dining chair **norman** & **calgary** table in oak

**standard** dining armchair **marseille** in oak, metal & black painted beech