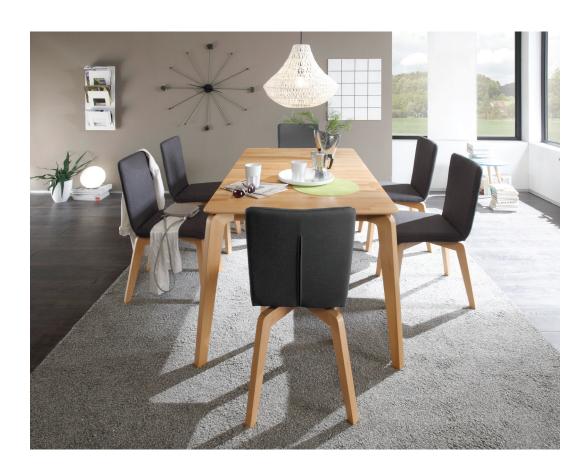

## standard

**standard** dining chair **manon** & **liam** table in beech

**standard** dining armchair **arona** in oak