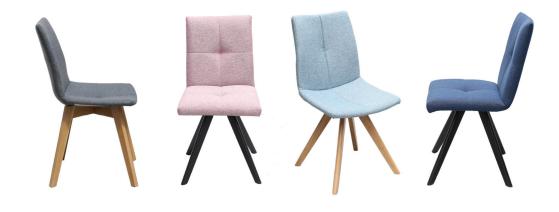

### chairs [elegance and comfortl

Chairs from our collection premium comfort. Each chair is carefully shaped and crafted from solid beech or oak wood, providing exceptional strength and durability. The ergonomically designed seat and high-quality upholstery fabrics ensure comfort during long periods of sitting.

In addition to the high-quality craftsmanship, our dining chairs offer the possibility of

customization according to combine elegant design with your preferences. You can choose the type of fabric, the desired seat and base color, creating a versatile piece of furniture that will seamlessly fit into different spaces, from modern living rooms to elegant dining areas or workspaces.

> Whether you're looking for dining chairs or home office chairs, our collection offers various styles, shapes, and materials.