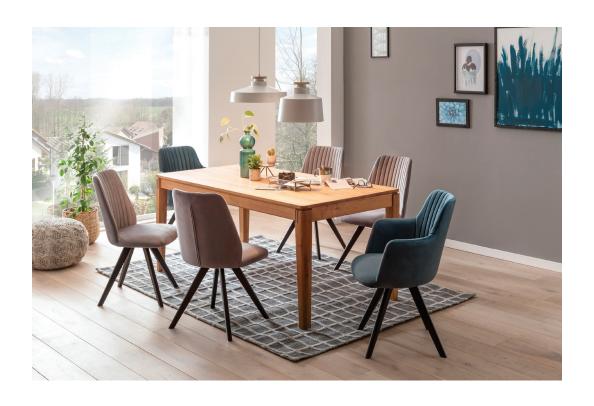

#### **standard** dining chair **norman** & **calgary** table in oak

**standard** dining armchair **marseille** in oak, metal & black painted beech