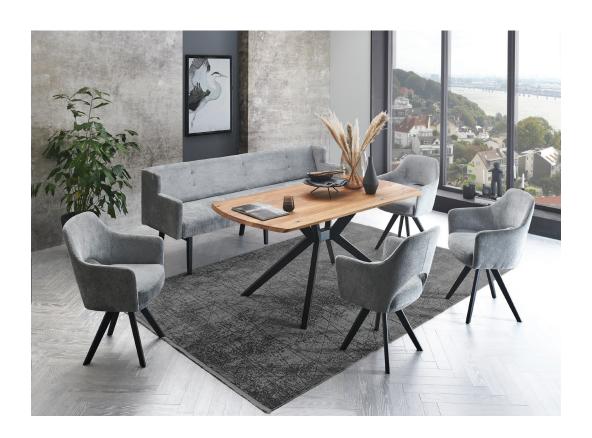

#### **standard** dining chair **norman** & **calgary** table in oak

**standard** dining armchair **marseille** in oak, metal & black painted beech