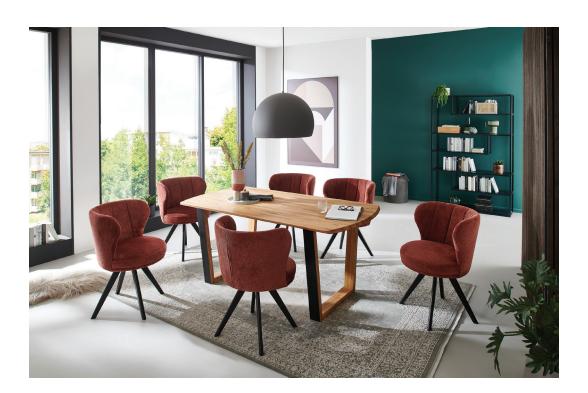

#### **standard** dining chair **norman** & **calgary** table in oak

**standard** dining armchair **marseille** in oak, metal & black painted beech