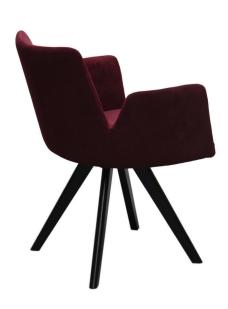

# armchairs [luxury and style]

Our armchairs bring a touch of luxury to any space. Designed with a focus on quality and elegance, they offer exceptional comfort and stand out with sophisticated details. Whether you seek a classic armchair or a modern lounging chair, our range provides diverse options.

Crafted from solid beech or oak wood using the most advanced manufacturing techniques, they promise you years of enjoyment in top-notch comfort. We use high-quality fabrics and fillings with different characteristics to achieve the opti-

mal balance between luxury and comfort. Every part of the upholstered surface is carefully chosen and arranged, following ergonomic principles to provide an exquisite seating experience.

The bases of the armchairs are made of solid wood or metal in various shapes, emphasizing the refinement of the design. The option to choose between swivel or fixed base variants allows for customization of the armchair according to customer's individual needs and lifestyle.