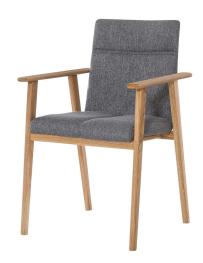

## standard

**standard** dining chair **manon** & **liam** table in beech

**standard** dining armchair **arona** in oak