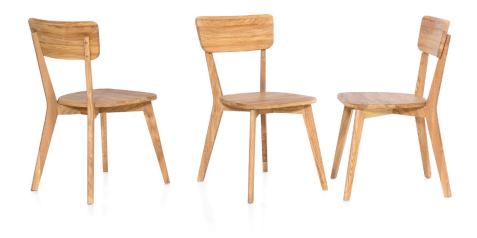

#### **standard** dining chair **colmar**, bench **st. etienne** & **grenoble** table in oak

**standard** dining chair **noci** in oak