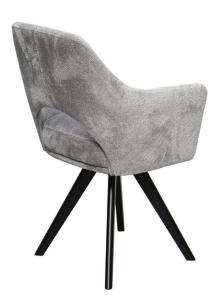

# armchairs [luxury and style]

Our armchairs bring a touch of luxury to any space. Designed with a focus on quality and elegance, they offer exceptional comfort and stand out with sophisticated details. Whether you seek a classic armchair or a modern lounging chair, our range provides diverse options.

Crafted from solid beech or oak wood using the most advanced manufacturing techniques, they promise you years of enjoyment in top-notch comfort. We use high-quality fabrics and fillings with different characteristics to achieve the opti-

mal balance between luxury and comfort. Every part of the upholstered surface is carefully chosen and arranged, following ergonomic principles to provide an exquisite seating experience.

The bases of the armchairs are made of solid wood or metal in various shapes, emphasizing the refinement of the design. The option to choose between swivel or fixed base variants allows for customization of the armchair according to customer's individual needs and lifestyle.