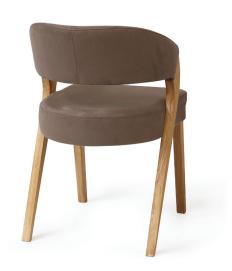

#### **standard** dining chair **esberg** & **anor** table in oak

**standard** dining chair **phil** & **arles** table in oak

**standard** dining armchair **getafe** in black painted beech