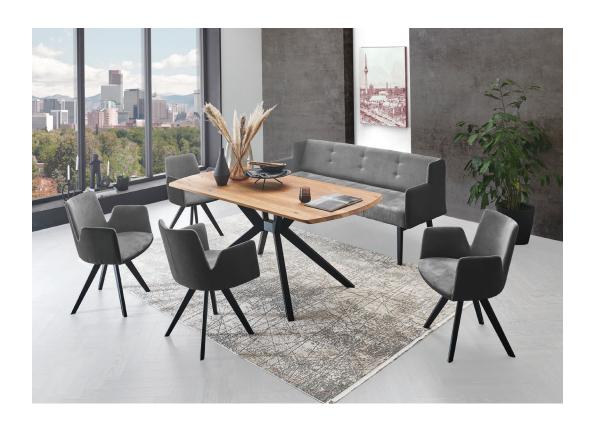

#### **standard** dining chair **norman** & **calgary** table in oak

**standard** dining armchair **marseille** in oak, metal & black painted beech