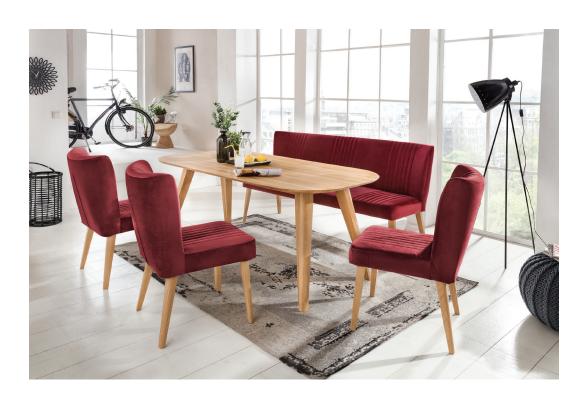

## dining benches [multifunctionality meets style]

Our range of dining benches brings multifunctionality to every home. Corner benches provide additional Ergonomic design, highseating space, perfect for maximizing corner areas. Backless benches bring simplicity and flexibility. All pieces are crafted in several variations and dimensions from quality wood,

adding natural warmth to the space.

quality materials, and a stable wooden construction ensure a comfortable seating experience at the table, making our customer's moments with family more pleasant and relaxed.