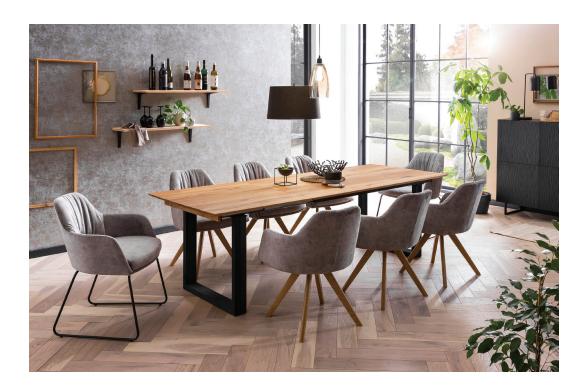

#### **standard** dining chair **esberg** & **anor** table in oak

**standard** dining chair **phil** & **arles** table in oak

**standard** dining armchair **getafe** in black painted beech