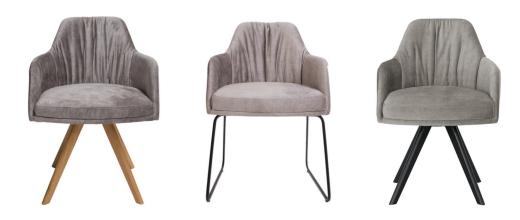

# armchairs [luxury and style]

Our armchairs bring a touch of luxury to any space. Designed with a focus on quality and elegance, they offer exceptional comfort and stand out with sophisticated details. Whether you seek a classic armchair or a modern lounging chair, our range provides diverse options.

Crafted from solid beech or oak wood using the most advanced manufacturing techniques, they promise you years of enjoyment in top-notch comfort. We use high-quality fabrics and fillings with different characteristics to achieve the opti-

mal balance between luxury and comfort. Every part of the upholstered surface is carefully chosen and arranged, following ergonomic principles to provide an exquisite seating experience.

The bases of the armchairs are made of solid wood or metal in various shapes, emphasizing the refinement of the design. The option to choose between swivel or fixed base variants allows for customization of the armchair according to customer's individual needs and lifestyle.