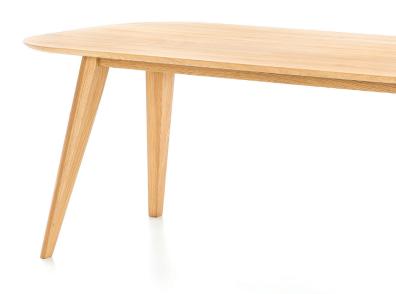

# tables [inspired by nature]

standard dining table ottawa in oak

Our table collection is a fusion of aesthetics and functionality. Each piece is meticulously crafted to satisfy even the most sophisticated tastes. Available in various styles, from classic to modern, and in different sizes to adapt to any space.

Made from local, 100% FSC certified solid beech or oak wood, these tables effort-lessly combine straight and curved forms. With our exceptional craftsmanship and meticulous attention to detail, the simple elegance of each table is elevated and the natural beauty of wood emphasized.

The tabletops are designed to be either fixed or equipped with a high-quality extension mechanism, providing adaptability to dining space according to customer needs. With various dimensions available, every family member can find their place at the table during