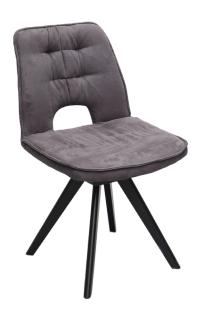

### chairs [elegance and comfortl

Chairs from our collection premium comfort. Each chair is carefully shaped and crafted from solid beech or oak wood, providing exceptional strength and durability. The ergonomically designed seat and high-quality upholstery fabrics ensure comfort during long periods of sitting.

In addition to the high-quality craftsmanship, our dining chairs offer the possibility of

customization according to combine elegant design with your preferences. You can choose the type of fabric, the desired seat and base color, creating a versatile piece of furniture that will seamlessly fit into different spaces, from modern living rooms to elegant dining areas or workspaces.